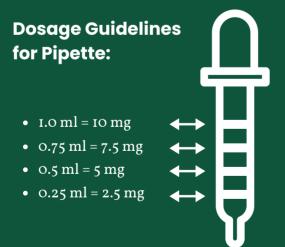

## CannaNatural™ Crush Immune

5 mg of full-spectrum hemp powder with 500 mg of organic mushroom powder extracts per teaspoon

#### Dosage by Pet Weight:

- 10-20 lbs. = 1/2 teaspoon (2.5 mg)
- 30-40 lbs. = I teaspoons (5 mg)
- 50-60 lbs. I I/2 teaspoons (7.5 mg)
- 70-80 lbs. 2 teaspoons (10 mg)
- 90-100 lbs. 4 teaspoons (20 mg)