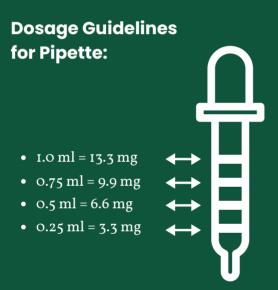

## CannaDrops™ (Salmon and Coconut)

#### **Dosage by Pet Weight:**

- 10 lbs. = 1 mg (3 drops)
- 20 lbs. = 2 mg (6 drops)
- 30 lbs. = 3 mg (9 drops) / 0.25 ml
- 40 lbs. = 4 mg (12 drops)
- 50 lbs. = 5 mg (15 drops)
- 60 lbs. = 6 mg (18 drops)/ 0.50 ml
- 70 lbs. = 7 mg (21 drops)
- 80 lbs. = 8 mg (24 drops)
- 90 lbs. = 9 mg (27 drops)
- 100 lbs. = 10 mg (30 drops)/0.75 ml